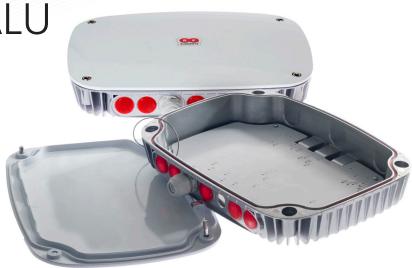

**StationBox**® ALU

**IP65 ALUMINIUM OUTDOOR ENCLOSURE** 

StationBox® ALU is outdoor aluminium enclosure for wireless platforms and access points.

Die cast aluminium construction offers excellent weather resistance and improved RF noise protection. Inner mounting plate is made of ABS and has premolded holes for installation of most used wireless platforms as MikroTik™, Alix or TP-link. Other devices of choice can be installed as well.

## PACKAGE CONTENTS

StationBox® ALU Mounting Bracket Base Plate Alen Key 3-5mm 2x Hose Clamp 4x Screw with Wall Plug Set of Screws