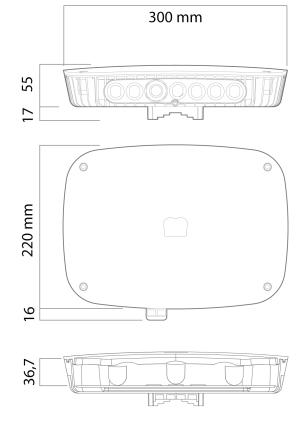

## PRODUCT DIMENSIONS

<sup>\*</sup>Data package containing Base Plate Hole Dimensions drawing and maximum inner clearance height can be found in Download list